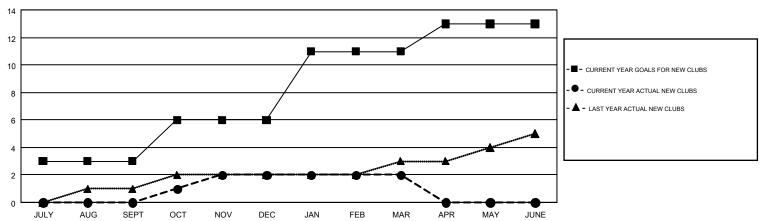

## Multiple District 5M

**GORDON ZIEGLER** 

**LOCATION: MINNESOTA** 

**GMT CA NA** 

| Clubs                 |               |           |               | Members               |                           |                         |                                                    |  |
|-----------------------|---------------|-----------|---------------|-----------------------|---------------------------|-------------------------|----------------------------------------------------|--|
| RESULTS FOR 2018-2019 |               |           |               | RESULTS FOR 2018-2019 |                           |                         |                                                    |  |
| QUARTER               | NEW CLUB GOAL | NEW CLUBS | DROPPED CLUBS | QUARTER               | MEMBER GROWTH NET<br>GOAL | MEMBER GROWTH<br>ACTUAL | DROPPED<br>MEMBERS ACTUAL<br>(including transfers) |  |
| JULY/AUG/SEPT         | 3             | 0         | 1             | JULY/AUG/SEPT         | 135                       | 379                     | 438                                                |  |
| OCT/NOV/DEC           | 3             | 2         | 3             | OCT/NOV/DEC           | 192                       | 461                     | 608                                                |  |
| JAN/FEB/MAR           | 5             | 0         | 2             | JAN/FEB/MAR           | 216                       | 445                     | 385                                                |  |
| APR/MAY/JUNE          | 2             | 0         | 0             | APR/MAY/JUNE          | 76                        | 0                       | 0                                                  |  |

## GOALS AND ACTUAL NEW CLUBS CUMULATIVE