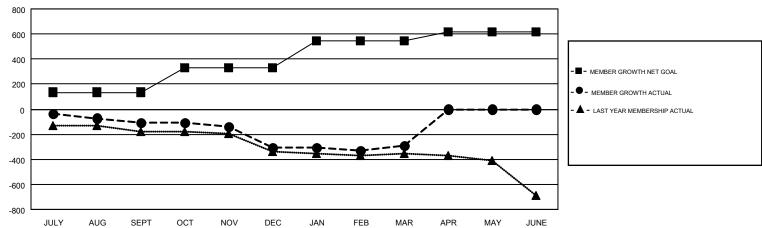

## Multiple District 5M

**GORDON ZIEGLER** 

**LOCATION: MINNESOTA** 

**GMT CA NA** 

| Clubs                 |               |           |               | Members               |                           |                         |                                                    |  |
|-----------------------|---------------|-----------|---------------|-----------------------|---------------------------|-------------------------|----------------------------------------------------|--|
| RESULTS FOR 2018-2019 |               |           |               | RESULTS FOR 2018-2019 |                           |                         |                                                    |  |
| QUARTER               | NEW CLUB GOAL | NEW CLUBS | DROPPED CLUBS | QUARTER               | MEMBER GROWTH NET<br>GOAL | MEMBER GROWTH<br>ACTUAL | DROPPED<br>MEMBERS ACTUAL<br>(including transfers) |  |
| JULY/AUG/SEPT         | 3             | 0         | 1             | JULY/AUG/SEPT         | 135                       | 379                     | 438                                                |  |
| OCT/NOV/DEC           | 3             | 2         | 3             | OCT/NOV/DEC           | 192                       | 461                     | 608                                                |  |
| JAN/FEB/MAR           | 5             | 0         | 2             | JAN/FEB/MAR           | 216                       | 445                     | 385                                                |  |
| APR/MAY/JUNE          | 2             | 0         | 0             | APR/MAY/JUNE          | 76                        | 0                       | 0                                                  |  |

## GOALS AND ACTUAL MEMBERS CUMULATIVE

| DROPPED CLUBS: 6     |            | 386 CLUBS OF 646 ADDED 1 OR MORE<br>NEW MEMBERS | GENDER DISTRIBUTION  MALE 14,671 (70.68%) |                |       |
|----------------------|------------|-------------------------------------------------|-------------------------------------------|----------------|-------|
| DROPPED MEMBERS      |            |                                                 | FEMALE                                    | 6,087 (29.32%) |       |
| DECEASED             | 213        | CLICK HERE FOR CUMULATIVE                       | TOTAL FAMILY UNIT MEMBERS                 |                | 4,349 |
| CLUB CANCELLED OTHER | 8<br>1,210 | MEMBERSHIP DATA                                 | FAMILY MEMBERS PAYING HALF                |                | 2,199 |
| TOTAL                | 1,431      |                                                 |                                           |                |       |